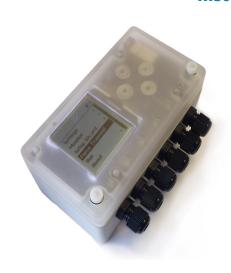

## Metron2 Alarms & Web Based Data

A versatile, reliable, robust, yet affordable device offering integral GSM that can interface to sensors and alarm signals (ON/OFF). Communicates periodically and/or on alarm, either directly via SMS or using our data services to send emails and view historical data.

Battery duration is dependent on transmit frequency as well the type of sensor being used and how often readings are checked.

The built in display acts as a local gauge and helps you test the device and ensures that it is communicating well. You can also use it to check your sensors and wiring.