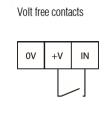

## **Details**

Inputs

Communications

Power supply

Sensor excitation

Environmental

4 (4-20mA, 0-10Vdc sensors or volt free contacts)

Integrated GSM (GPRS or SMS)