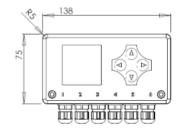

## **Details**

Inputs

Communications

Power supply

Sensor excitation

Environmental

4 (4-20mA, 0-10Vdc sensors or volt free contacts)

Integrated GSM (GPRS or SMS)

Battery duration is dependent on transmit frequency as well the type of sensor being used and how often readings are checked.

The built in display acts as a local gauge and helps you test the device and ensures that it is communicating well. You can also use it to check your sensors and wiring.