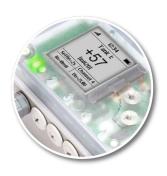

Battery duration is dependent on transmit frequency as well the type of sensor being used and how often readings are checked.

The built in display acts as a local gauge and helps you test the device and ensures that it is communicating well. You can also use it to check your sensors and wiring.