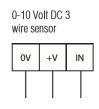

## **Details**

Inputs

Communications

Power supply

Sensor excitation

Environmental

4 (4-20mA, 0-10Vdc sensors or volt free contacts)

Integrated GSM (GPRS or SMS)