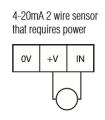

## **Details**

Inputs

Communications

Power supply

Sensor excitation

Environmental

4 (4-20mA, 0-10Vdc sensors or volt free contacts)

Integrated GSM (GPRS or SMS)